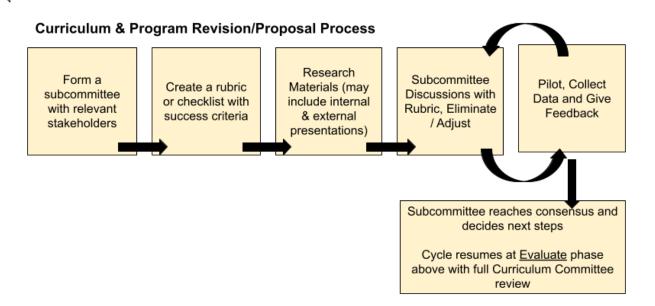

# Cycle of Curriculum Development and Program Evaluation Process

During the 2021-2022 school year, the Curriculum Committee convened to establish a curriculum development and program evaluation process. We established three key phases for continual review and evaluation of curriculum within the district, as well as a clear process for proposing new curriculum or revising existing curriculum. The chart on the next page outlines those phases and the revision/proposal process.

If decision to keep existing, cycle repeats from beginning

If decision to revise, move to Curriculum & Program Revision/Proposal Process below

## Cycle of Curriculum Development and Program Evaluation

Curriculum development and review is an ongoing process. Redesign and revision of K-12 curriculum follows a regular cycle through which different content areas receive priority attention on alternating years. This is designed to support our staff and our students as we focus on one content area at a time. During that school year, the Curriculum Committee will focus its attention on collecting data and evaluating the established curriculum. Based on the data and evaluation, they will make a recommendation to keep the existing curriculum or to move to the Curriculum & Program Revision/Proposal process. Subject area reviews may overlap or change direction based on the needs of the curriculum area and the needs of the students and community. Any changes will be communicated to relevant stakeholders in a timely manner.